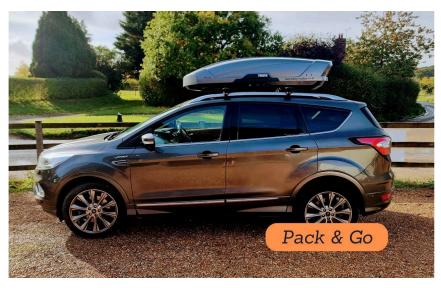

Welwyn Roofbox Hire

5/5 Based on 449 reviews

Guide price £70 based on medium roofbox for a week then hire by the day incl. roofbars & fitting

Avoid Cost Of Purchase & Hassle of Storage

Travel In More Comfort

Size options to suit every car

Deliver & Fit Service Available \*

**Award Winning Business** 

Largest stock in the area

Significantly & Safely Increase Your Car's Storage Capacity

Contact us now for a free personalised quotation